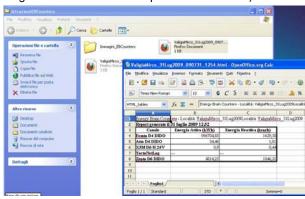

Clicking to Save will be created a report in HTML.

Electrex è un marchio di Akse srl Via Aldo Moro, 39 - 42124 Reggio Emilia (RE) - ITALY Tel: +39 0522 924244 - Fax: +39 0522 924245 www.electrex.it - email: info@electrex.it This HTML report can be imported directly in a file of Excel (just drag the HTML icon on an open sheet of Excel).