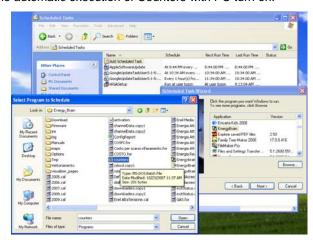

## **Scheduled Tasks**

From Start / Control Panel / Scheduled Tasks (with Vista is a different path) select with Browse the Counter.bat file inside the folder of Energy Brain. Then follow the procedure to setup the agenda (frequency, for example monthly, and date/time) for the automatic execution of Counters with PC turn on.