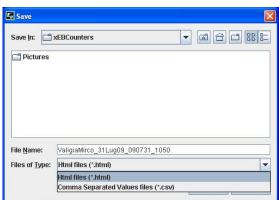

Clicking to Save will be created a report in HTML.

Electrex è un marchio di Akse srl Via Aldo Moro, 39 - 42124 Reggio Emilia (RE) - ITALY Tel: +39 0522 924244 - Fax: +39 0522 924245 www.electrex.it - email: info@electrex.it This HTML report can be imported directly in a file of Excel (just drag the HTML icon on an open sheet of Excel).