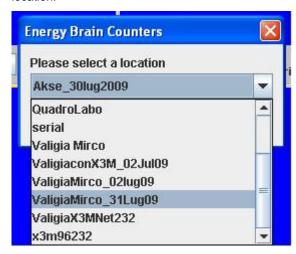

## **Functioning**

From Configuration or Option menu select Energy Brain Counters. It appear Appare the selection window ot the location.

Selecting a location will appear a window with an active and reactive energy report of all the instruments connected.