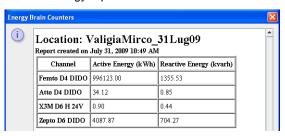

## **Functioning**

From Configuration or Option menu select Energy Brain Counters. It appear Appare the selection window ot the location.

Selecting a location will appear a window with an active and reactive energy report of all the instruments connected.